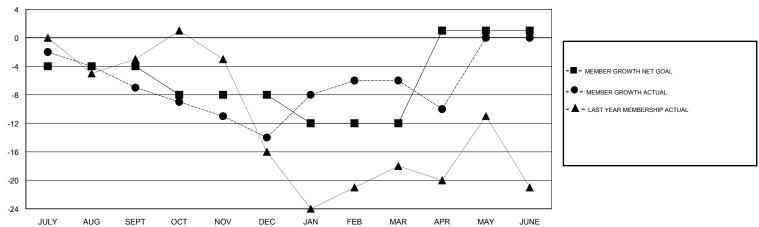

## GMT: MAHESH CHITNIS LOCATION NEW YORK

|               | Club          | s           |               | Members  RESULTS FOR 2017-2018 |                           |                         |                                              |
|---------------|---------------|-------------|---------------|--------------------------------|---------------------------|-------------------------|----------------------------------------------|
|               | RESULTS FOR   | R 2017-2018 |               |                                |                           |                         |                                              |
| QUARTER       | NEW CLUB GOAL | NEW CLUBS   | DROPPED CLUBS | QUARTER                        | MEMBER GROWTH NET<br>GOAL | MEMBER GROWTH<br>ACTUAL | DROPPED MEMBERS ACTUAL (including transfers) |
| JULY/AUG/SEPT | 0             | 0           | 0             | JULY/AUG/SEPT                  | -4                        | 6                       | 11                                           |
| OCT/NOV/DEC   | 0             | 0           | 0             | OCT/NOV/DEC                    | -4                        | 17                      | 22                                           |
| JAN/FEB/MAR   | 0             | 0           | 0             | JAN/FEB/MAR                    | -4                        | 15                      | 5                                            |
| APR/MAY/JUNE  | 1             | 0           | 0             | APR/MAY/JUNE                   | 13                        | 3                       | 7                                            |

## GOALS AND ACTUAL MEMBERS CUMULATIVE

| DROPPED CLUBS: 0  DROPPED MEMBERS |    | 15 CLUBS OF 31 ADDED 1 OR MORE NEW MEMBERS | GENDER DISTRIBUTION  MALE 517 (63.28%)  FEMALE 300 (36.72%)  Women Percentage Fiscal Year Goal: 45% |     |
|-----------------------------------|----|--------------------------------------------|-----------------------------------------------------------------------------------------------------|-----|
| DECEASED                          | 4  | CLICK HERE FOR CUMULATIVE                  | TOTAL FAMILY UNIT MEMBERS                                                                           | 208 |
| CLUB CANCELLED                    | 0  | MEMBERSHIP DATA                            |                                                                                                     | 105 |
| OTHER                             | 41 |                                            | FAMILY MEMBERS PAYING HALF DUES                                                                     | 105 |
| TOTAL                             | 45 |                                            |                                                                                                     |     |